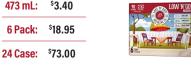

\$3.40

\$18.95

\$73.00

\$3.40

\$18.95

\$73.00

\$3.50

\$21.00

\$75.00

\$3.65

\$20.50

\$76.00

473 mL:

6 Pack:

24 Case:

LIGHT

## LOW 'N' GO

**90 CALORIES MIX PACK** 

Low Tide - India Pale Ale - 0 IBUs Sunchaser - Extra Light Lime - 20 IBUs Near Shore - Hazy Pale Ale - 20 IBUs

2.5% alc./vol